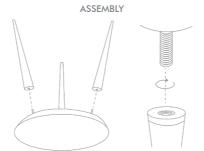

Remove all components from the packaging.

Place the table top face down on a clean and level surface.

Screw each leg into place, until secure. Take care to not over tighten.

Take care when moving the furniture.